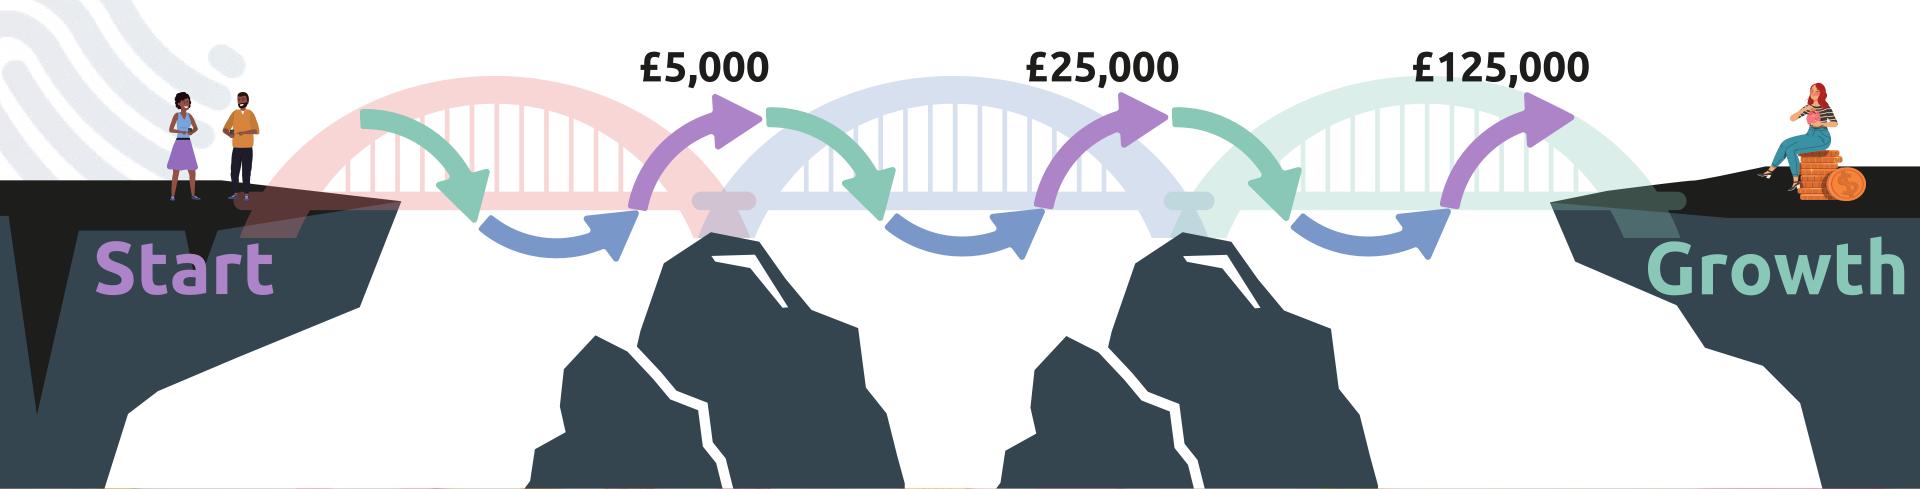

## The Pioneer Gap

fundamental to the global \$5.2 Trillion "Missing Middle" (IFC, 2017)

### There are 3 "Valleys of Death":

bürger:sinn:stiftung

Creating an Innovative Concept

Going Fulltime in the Market

Capturing the Market