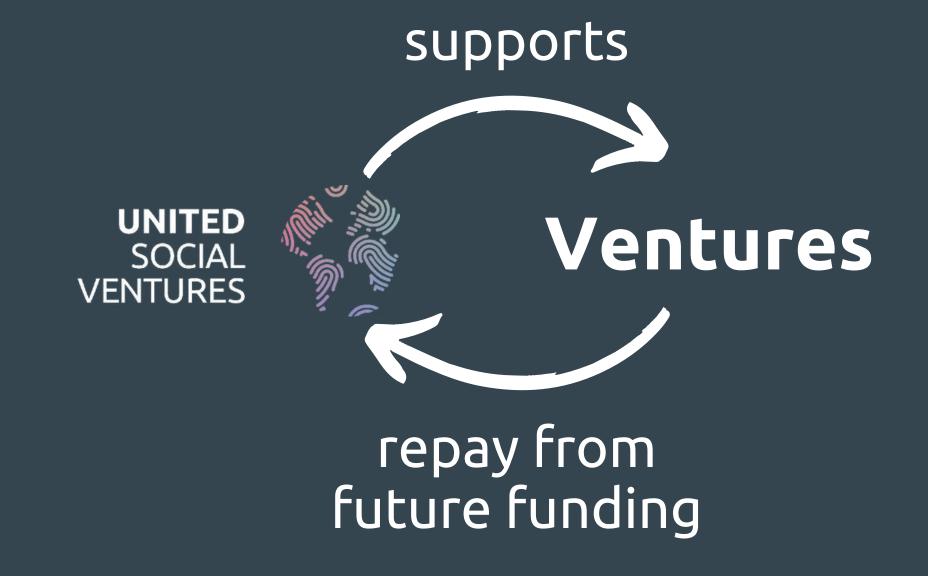

#### Our Model To Date:

bürger:sinn:stiftung

supports

180 Ventures raised \$1.4+M